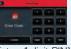

### Press and hold this button for at least 3 seconds:

Then select desired panic function:

- Fire Alarm

| Zone List |  |
|-----------|--|
|           |  |
|           |  |
|           |  |
|           |  |
|           |  |
|           |  |
|           |  |
|           |  |
|           |  |
|           |  |
|           |  |
|           |  |
|           |  |
|           |  |