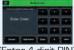

### Press buttons in this order:

\*System must be: **RÉADY TO ARM** 

Security

Arm Away

(Enter 4 digit PIN)