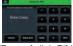

## Press buttons in this order:

Security

(Enter 4 digit PIN)

\*Repeat this process in case of an alarm to clear the trouble from the keypad.